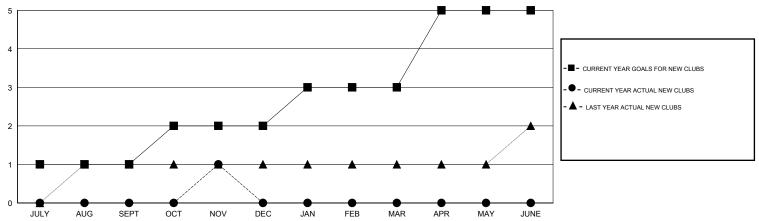

# LOCATION MALAWI

GMT CA 6-Afi

| Clubs                   |                  |           |                  |                  | Members                  |                    |                                     |                    |                  |  |
|-------------------------|------------------|-----------|------------------|------------------|--------------------------|--------------------|-------------------------------------|--------------------|------------------|--|
| RESULTS FOR 2016-2017   |                  |           |                  |                  | RESULTS FOR 2016-2017    |                    |                                     |                    |                  |  |
| QUARTER                 | NEW CLUB<br>GOAL | NEW CLUBS | DROPPED<br>CLUBS | NET<br>GAIN/LOSS | QUARTER                  | NEW MEMBER<br>GOAL | CHARTER AND<br>NEW MEMBERS<br>ADDED | DROPPED<br>MEMBERS | NET<br>GAIN/LOSS |  |
| JULY/AUG/SEPT           | 1                | 0         | 0                | 0                | JULY/AUG/SEPT            | 25                 | 47                                  | 69                 | -22              |  |
| OCT/NOV/DEC JAN/FEB/MAR | 1                | 0         | 0                | 0                | OCT/NOV/DEC  JAN/FEB/MAR | 25<br>25           | 40<br>0                             | 61<br>0            | -21<br>0         |  |
| APR/MAY/JUNE            | 2                | 0         | 0                | 0                | APR/MAY/JUNE             | 50                 | 0                                   | 0                  | 0                |  |

### GOALS AND ACTUAL NEW CLUBS CUMULATIVE