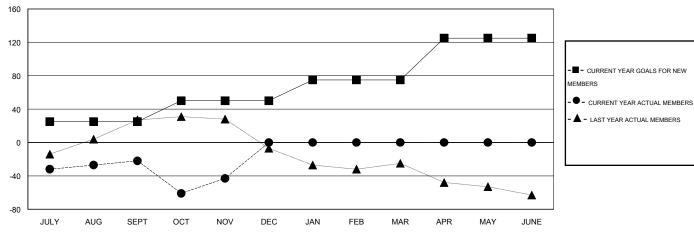

# LOCATION MALAWI

GMT CA 6-Afi

| Clubs                   |                  |           |                  |                  | Members                  |                    |                                     |                    |                  |  |
|-------------------------|------------------|-----------|------------------|------------------|--------------------------|--------------------|-------------------------------------|--------------------|------------------|--|
| RESULTS FOR 2016-2017   |                  |           |                  |                  | RESULTS FOR 2016-2017    |                    |                                     |                    |                  |  |
| QUARTER                 | NEW CLUB<br>GOAL | NEW CLUBS | DROPPED<br>CLUBS | NET<br>GAIN/LOSS | QUARTER                  | NEW MEMBER<br>GOAL | CHARTER AND<br>NEW MEMBERS<br>ADDED | DROPPED<br>MEMBERS | NET<br>GAIN/LOSS |  |
| JULY/AUG/SEPT           | 1                | 0         | 0                | 0                | JULY/AUG/SEPT            | 25                 | 47                                  | 69                 | -22              |  |
| OCT/NOV/DEC JAN/FEB/MAR | 1                | 0         | 0                | 0                | OCT/NOV/DEC  JAN/FEB/MAR | 25<br>25           | 40<br>0                             | 61<br>0            | -21<br>0         |  |
| APR/MAY/JUNE            | 2                | 0         | 0                | 0                | APR/MAY/JUNE             | 50                 | 0                                   | 0                  | 0                |  |

#### GOALS AND ACTUAL MEMBERS CUMULATIVE

| DROPPED CLUBS: 0 |          | 28 CLUBS OF 52 ADDED 1 OR MORE | GENDER DISTRIBUTION                   |              |            |
|------------------|----------|--------------------------------|---------------------------------------|--------------|------------|
|                  |          | NEW MEMBERS                    | MALE                                  | 573 (59.19%) |            |
| DROPPED MEMBERS  |          |                                | FEMALE                                | 395 (40.81%) |            |
| DECEASED         | 3        | CLICK HERE FOR HEALTH          |                                       |              | 005        |
| CLUB CANCELLED   | 0<br>127 | ASSESSMENT DATA                | FAMILY UNIT MEMBERS HEAD OF HOUSEHOLD |              | 225<br>106 |
| OTHER TOTAL      | 130      |                                | NON-HEAD OF HOUSEHO                   | 119          |            |